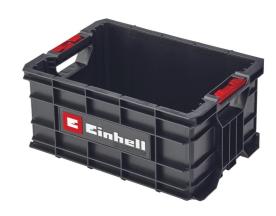

## **E-Case Werkzeugkiste**

Item No.: 4540037

Ident No.: 21013

Bar Code: 4006825677973

The Original Einhell E-Case Toolbox is part of the modular E-Case system from Einhell. The toolbox is ideal for storing and transporting equipment, tools and accessories up to a maximum of 90 kg. A latching system to connect stacked boxes and cases from the system ensures tidy storage and enables safe transport. The toolbox is made of polypropylene and is therefore heat-resistant and impact-resistant. With its internal height of 195 mm, the box is also suitable for storing larger tools. Two side handles ensure optimum carrying comfort. The product includes one original Einhell E-Case

## **Features & Benefits**

- Part of the modular E-Case system from Einhell
- Toolbox for storing/transporting tools & accessories
- Latching system to securely connect stacked cases
- Easy storage and transport of stacked cases
- Sturdy construction for loads of up to 90 kg
- Heat-resistant and impact-resistant
- Made of high-quality polypropylene
- Two ergonomic side handles for carrying comfort