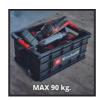

## **E-Case Werkzeugkiste**

Item No.: 4540037

Ident No.: 21013

Bar Code: 4006825677973

The Original Einhell E-Case Toolbox is part of the modular E-Case system from Einhell. The toolbox is ideal for storing and transporting equipment, tools and accessories up to a maximum of 90 kg. A latching system to connect stacked boxes and cases from the system ensures tidy storage and enables safe transport. The toolbox is made of polypropylene and is therefore heat-resistant and impact-resistant. With its internal height of 195 mm, the box is also suitable for storing larger tools. Two side handles ensure optimum carrying comfort. The product includes one original Einhell E-Case

## **Technical Data**

- Inner dimensions (E-Case L) 388 x 282 x 195 mm

- Max. total payload 90 kg